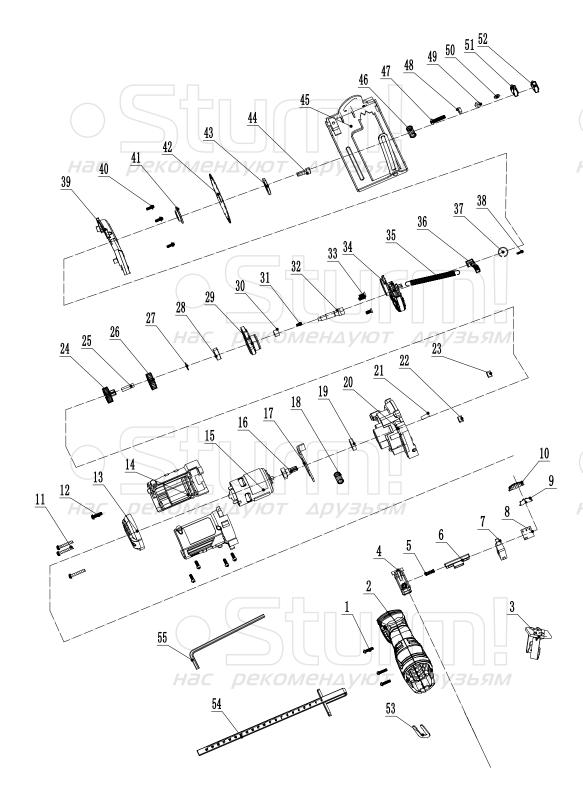

| No | Description            | No  | Description          |
|----|------------------------|-----|----------------------|
| 1  | screw                  | 29  | frong cover          |
| 2  | plasti handle          | 30  | rubber parts         |
| 3  | battery connecting pin | 31  | screw                |
| 4  | switch trigger         | 32  | shaft                |
| 5  | spring                 | 33  | screw                |
| 6  | switch bar             | 34  | protecting cover     |
| 7  | switch                 | 35  | spring               |
| 8  | LED light              | 36  | buttong              |
| 9  | light frame            | 37  | position spring      |
| 10 | light cover            | 38  | spring               |
| 11 | screw                  | 39  | decrocating cover    |
| 12 | screw                  | 40  | screw                |
| 13 | back cover             | 41  | pressing board       |
| 14 | plastic housing        | 42  | saw                  |
| 15 | motor                  | 43  | upper pressing board |
| 16 | motor gear             | 44  | screw                |
| 17 | lock parts             | 45  | bottom board parts   |
| 18 | spring                 | 46  | spring               |
| 19 | bearing 6800 / OT ΔC   | 47  | screw                |
| 20 | alu head cover         | 48  | nuts                 |
| 21 | needle bearing         | 49  | nuts                 |
| 22 | shaft cover            | 50  | washer               |
| 23 | shaft cover            | 51  | nuts                 |
| 24 | small gear             | 52  | nuts                 |
| 25 | pin                    | 53  | blocking spring      |
| 26 | big gear               | 54  | parallel ruler       |
| 27 | circlip                | 55  | allen key            |
| 28 | bearing 698 DEKOMER    | ДУК | от друзьям           |